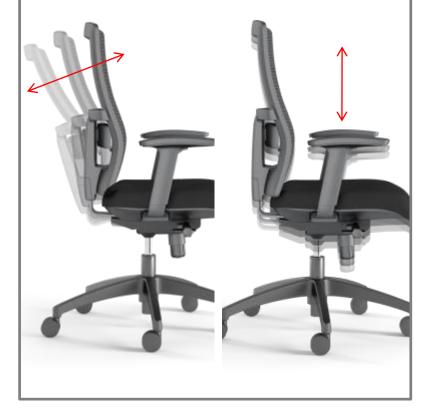

http://www.keenjfurniture.com





• Configuration & Dimension

• Characteristics

• Reference projects

Ares-03



## Configuration

Ares-03

#### 1D armrest



### Dimension

#### Ares-04H



## Configuration

#### Ares-04H



### Dimension

# Height adjustable backrest



## Height adjustable lumber



# foam. 11

#### Comfortable seat pan



## Mechanism

Simple Synchronous Tilting Mechanism Easy operated





Adjustable Seat height



### Characteristics

height

unlock the tilt position

1.Turn the knob clockwise to lock &

2.Turn the paddle up to lift up the seat

1

(2)



# 3D headrest(Option)

#### 3D headrest

Neck obtain fully support. easy operated. and more confortable.







Mesh back /Fabric seat Without armrest Lumbar support 23° Synchron tilt mechanism Nylon base



Mesh back /Fabric seat **Fixed armrest** Lumbar support 23° Synchron tilt mechanism Nylon base



Mesh back /Fabric seat **Adjustable armrest** Lumbar support 23° Synchron tilt mechanism Nylon base

AR-03



**AR-04H** 

Mesh back /Fabric seat **3D Headrest 3D Adjustable armrest** Lumbar support 23° Synchron tilt mechanism Aluminum base

AR-04H+FR





/Fabric seat 3D Headrest 3D Adjustable armrest Lumbar support 23° Synchron tilt mechanism A