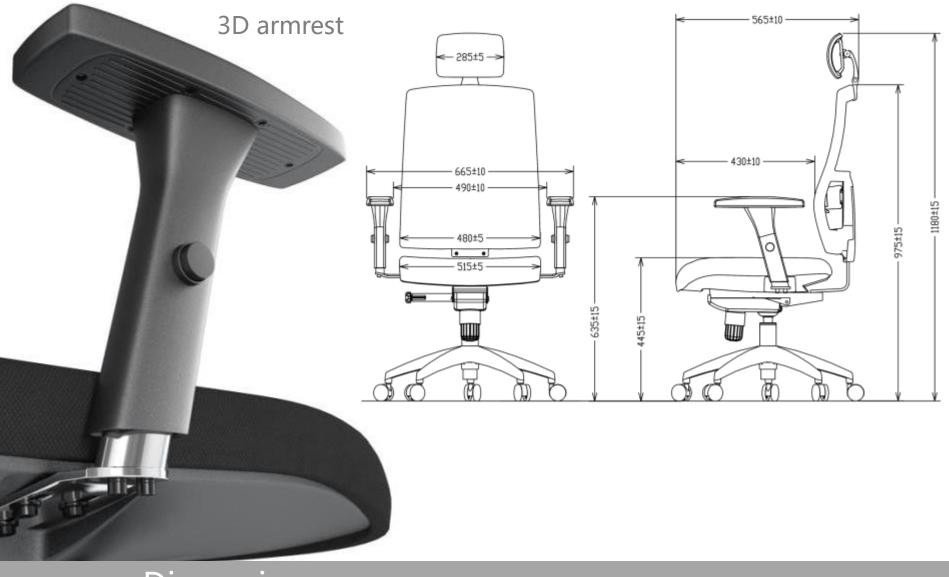

http://www.keenjfurniture.com





• Configuration & Dimension

• Characteristics

• Reference projects

Ares-03



## Configuration

Ares-03

#### 1D armrest



### Dimension

#### Ares-04H



## Configuration

#### Ares-04H



### Dimension

# Height adjustable backrest



## Height adjustable lumber



# foam. 11

#### Comfortable seat pan



## Mechanism

Simple Synchronous Tilting Mechanism Easy operated





Adjustable Seat height



### Characteristics

height

unlock the tilt position

1.Turn the knob clockwise to lock &

2.Turn the paddle up to lift up the seat

1

(2)



# 3D headrest(Option)

#### 3D headrest

Neck obtain fully support. easy operated. and more confortable.







Mesh back /Fabric seat Without armrest Lumbar support 23° Synchron tilt mechanism Nylon base



Mesh back /Fabric seat **Fixed armrest** Lumbar support 23° Synchron tilt mechanism Nylon base



Mesh back /Fabric seat **Adjustable armrest** Lumbar support 23° Synchron tilt mechanism Nylon base

AR-03



**AR-04H** 

Mesh back