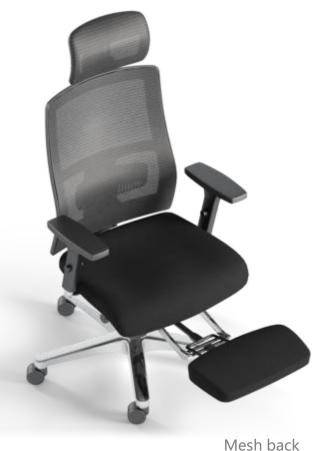

# 3D headrest(Option)

#### 3D headrest

Neck obtain fully support. easy operated. and more confortable.

Mesh back /Fabric seat Without armrest Lumbar support 23° Synchron tilt mechanism Nylon base

Mesh back /Fabric seat **Fixed armrest** Lumbar support 23° Synchron tilt mechanism Nylon base

AR-04H+FR

/Fabric seat 3D Headrest 3D Adjustable armrest Lumbar support 23° Synchron tilt mechanism Aluminum base Footrest