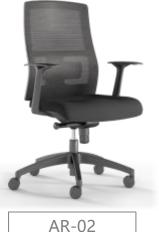

Mesh back /Fabric seat **Adjustable armrest** Lumbar support 23° Synchron tilt mechanism Nylon base

AR-03

**AR-04H** 

Mesh back /Fabric seat **3D Headrest 3D Adjustable armrest** Lumbar support 23° Synchron tilt mechanism Aluminum base