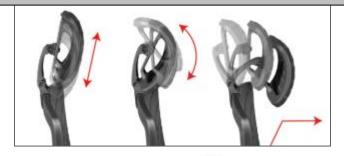

http://www.keenjfurniture.com





• Configuration & Dimension

• Characteristics

• Reference projects

Ares-03



## Configuration

Ares-03

#### 1D armrest



### Dimension

#### Ares-04H



## Configuration

#### Ares-04H



### Dimension

# Height adjustable backrest



## Height adjustable lumber



# foam. 11

#### Comfortable seat pan



## Mechanism

Simple Synchronous Tilting Mechanism Easy operated





Adjustable Seat height



### Characteristics

height

unlock the tilt position

1.Turn the knob clockwise to lock &

2.Turn the paddle up to lift up the seat

1

(2)



# 3D headrest(Option)

#### 3D headrest

Neck obtain fully support. easy operated. and more confortable.







Mesh back /Fabric seat Without armrest Lumbar support 23° Synchron tilt mechanism Nylon base



Mesh back /Fabric seat **Fixed armrest** Lumbar support 23° Synchron tilt mechanism Nylon base



Mesh back /Fabric seat **Adjustable armrest** Lumbar support 23° Synchron tilt mechanism Nylon base

AR-03



**AR-04H** 

Mesh back /Fabric seat **3D Headrest 3D Adjustable armrest** Lumbar support 23° Synchron tilt mechanism Aluminum base

AR-04H+FR





/Fabric seat 3D Headrest 3D Adjustable armrest Lumbar support 23° Synchron tilt mechanism Aluminum base Footrest

### Configuration

# Reference projects

1 10 10

ind



## Reference projects

Reference projects

B

W