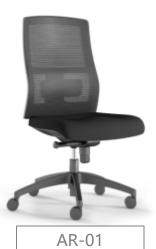

#### 3D headrest

Neck obtain fully support. easy operated. and more confortable.

Mesh back /Fabric seat Without armrest Lumbar support 23° Synchron tilt mechanism Nylon base

Mesh back /Fabric seat **Fixed armrest** Lumbar support 23° Synchron tilt mechanism Nylon base