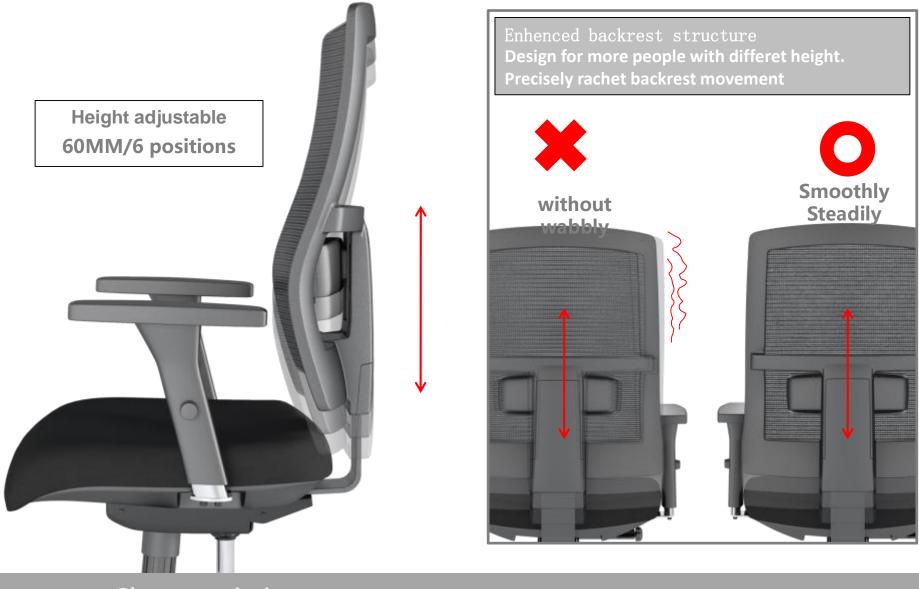

http://www.keenjfurniture.com





• Configuration & Dimension

• Characteristics

• Reference projects

Ares-03



## Configuration

Ares-03

#### 1D armrest



### Dimension

#### Ares-04H



## Configuration

#### Ares-04H



### Dimension

# Height adjustable backrest



## Height adjustable lumber



# foam. 11

#### Comfortable seat pan



## Mechanism

Simple Synchronous Tilting Mechanism Easy operated





Adjustable Seat height



### Characteristics

height

unlock the tilt position

1.Turn the knob clockwise to lock &

2.Turn the paddle up to lift up the seat

1

(2)



# 3D headrest(Option)

#### 3D headrest

Neck obtain fully support. easy operated. and more confortable.







Mesh back /Fabric seat Without armrest Lumbar support 23° Synchron tilt mechanism Nylon base



Mesh back /Fabric seat **Fixed armrest** Lumbar support 23° Synchron tilt mechanism Nylon base



Mesh back /Fabric seat **Adjustable armrest** Lumbar support 23° Synchron tilt mechanism Nylon base

AR-03



**AR-04H** 

Mesh back /Fabric seat **3D Headrest 3D Adjustable armres