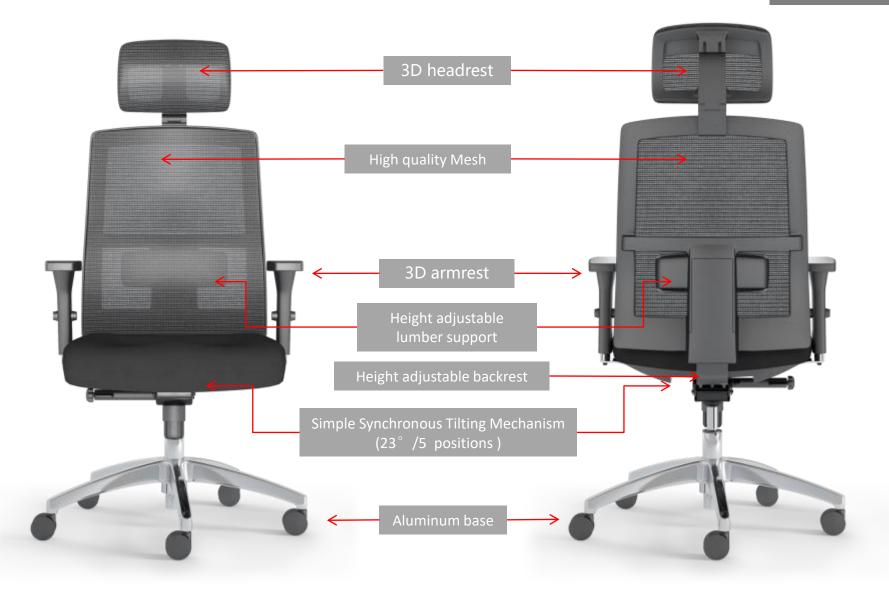

http://www.keenjfurniture.com





• Configuration & Dimension

• Characteristics

• Reference projects

Ares-03



## Configuration

Ares-03

#### 1D armrest



### Dimension

#### Ares-04H



## Configuration

#### Ares-04H



### Dimension

# Height adjustable backrest



## Height adjustable lumber



# foam. 11

#### Comfortable seat pan



## Mechanism

Simple Synchronous Tilting Mechanism Easy operated





Adjustable Seat height



### Characteristics

height

unlock the tilt position

1.Turn the knob clockwise to lock &

2.Turn the paddle up to lift up the seat

1

(2)



# 3D headrest(Option)

#### 3D headrest

Neck obtain fully support. easy operated. and more confortable.







Mesh back /Fabric seat Without armrest Lumbar support 23° Synchron tilt mechanism Nylon base



Mesh back /Fabric seat **Fixed armrest** Lumbar support 23° Synchron tilt mechanism Nylon base



Mesh back /Fabric seat **Adjustable armrest** Lumbar support 23° Synchron tilt mechanism Nylon bas