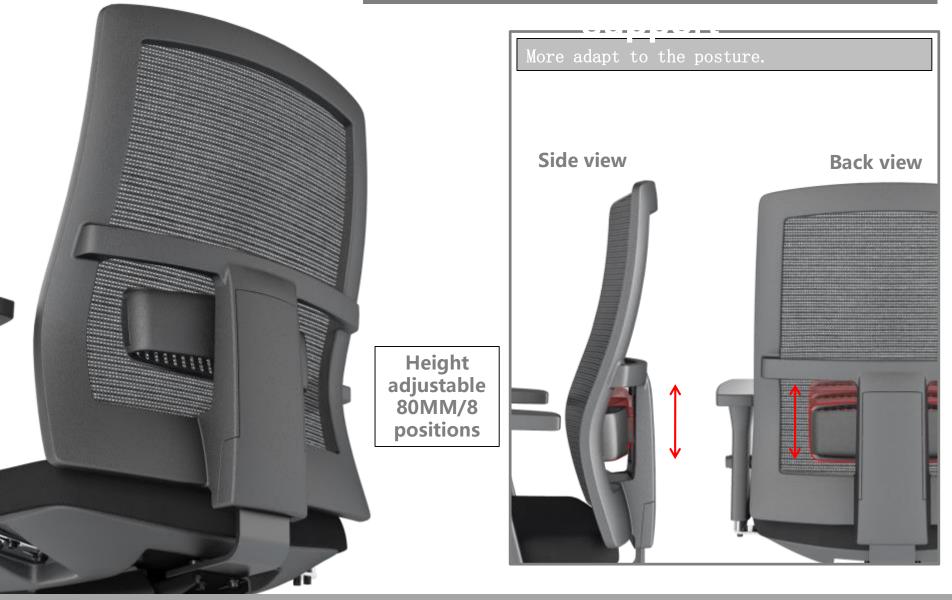

http://www.keenjfurniture.com





• Configuration & Dimension

• Characteristics

• Reference projects

Ares-03



## Configuration

Ares-03

#### 1D armrest



### Dimension

#### Ares-04H



## Configuration

#### Ares-04H



### Dimension

# Height adjustable backrest



## Height adjustable lumber



# foam. 11

#### Comfortable seat pan



## Mechanism

Simple Synchronous Tilting Mechanism Easy operated





Adjustable Seat height



### Characteristics

height

unlock the tilt position

1.Turn the knob clockwise to lock &

2.Turn the paddle up to lift up the seat

1

(2)



# 3D headrest(Option)

#### 3D headrest

Neck obtain fully support. easy operated. and more confortable.







Mesh back /Fabric seat Without armrest Lumbar support 23° Synchron tilt mechanism Nylon base



Mesh back /Fabric seat **Fixed armrest** Lumbar support 23° Synchron tilt mechanism Nylon base



Mesh back /Fabric seat **Adjustable armrest** Lumbar support 23° Synchron tilt mechanism Nylon base

AR-03



**AR-04H** 

Mesh back /Fabric seat **3D Headrest 3D Adjustable armrest** Lumbar support 23° Synchron