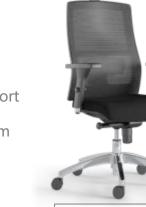

guration

#### Ares-04H



### Dimension

# Height adjustable backrest



## Height adjustable lumber



# foam. 11

#### Comfortable seat pan



## Mechanism

Simple Synchronous Tilting Mechanism Easy operated





Adjustable Seat height



### Characteristics

height

unlock the tilt position

1.Turn the knob clockwise to lock &

2.Turn the paddle up to lift up the seat

1

(2)



# 3D headrest(Option)

#### 3D headrest

Neck obtain fully support. easy operated. and more confortable.







Mesh back /Fabric seat Without armrest Lumbar support 23° Synchron tilt mechanism Nylon base



Mesh back /Fabric seat **Fixed armrest** Lumbar support 23° Synchron tilt mechanism Nylon base



Mesh back /Fabric seat **Adjustable armrest** Lumbar support 23° Synchron tilt mechanism Nylon base

AR-03



**AR-04H** 

Mesh back /Fabric seat **3D Headrest 3D Adjustable armrest** Lumbar support 23° Synchron tilt mechanism Aluminum base

AR-04H+FR





/Fabric seat 3D Headrest 3D Adjustable armrest Lumbar support 23° Synchron tilt mechanism Aluminum base Footrest

### Configuration

# Reference projects

1 10 10

ind



## Reference projects

Reference projects

B

W