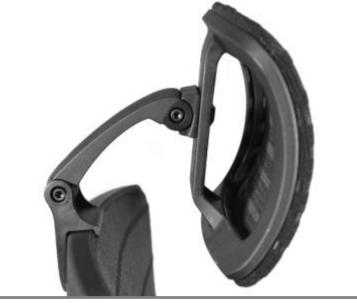

http://www.keenjfurniture.com





• Configuration & Dimension

• Characteristics

• Reference projects

Ares-03



## Configuration

Ares-03

#### 1D armrest



### Dimension

#### Ares-04H



## Configuration

#### Ares-04H



### Dimension

# Height adjustable backrest



## Height adjustable lumber



# foam. 11

#### Comfortable seat pan



## Mechanism

Simple Synchronous Tilting Mechanism Easy operated





Adjustable Seat height



### Characteristics

height

unlock the tilt position

1.Turn the knob clockwise to lock &

2.Turn the paddle up to lift up the seat

1

(2)



# 3D headrest(Option)

#### 3D headrest

Neck obtain fully support. easy operated. and more confortable.







Mesh back /Fabric seat Without armrest Lumbar support 23° Synchron tilt mechanism Nylon base



Mesh back /Fabric seat **Fixed armrest** Lumbar support 23° Synchron tilt mechanism Nylon base



Mesh back /Fabric seat **Adjustable armrest** Lumbar support 23° Synchron tilt mechanism Nylon base

AR-03



**AR-04H** 

Mesh back /Fabric seat **3D Headrest 3D Adjustable armrest** Lumbar support 23° Synchron tilt mechanism Aluminum base

AR-04H+FR





/Fabric seat 3D Headrest 3D Adjustable armrest Lumbar support 23° Synchron tilt mechanism Aluminum base Footrest

### Configuration

# Reference projects

1 10 10

ind



## Reference projects

Reference projects

B

W