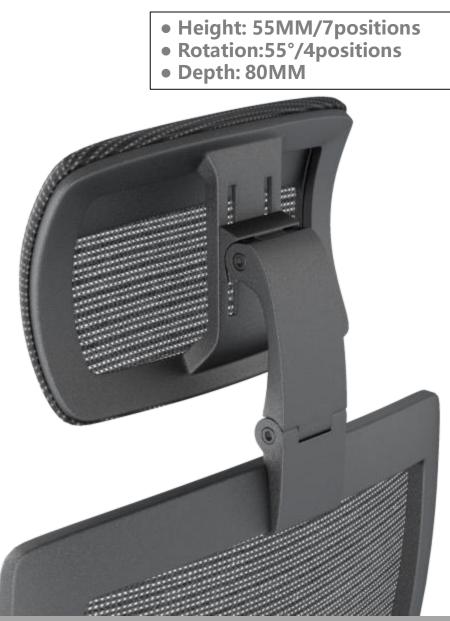

# 3D headrest(Option)

#### 3D headrest

Neck obtain fully support. easy operated. and more confortable.

Mesh back /Fabric seat Without armrest Lumbar support 23° Synchron tilt mechanism Nylon base

Mesh back /Fabric seat **Fixed armrest** Lumbar support 23° Synchron tilt mechanism Nylon base