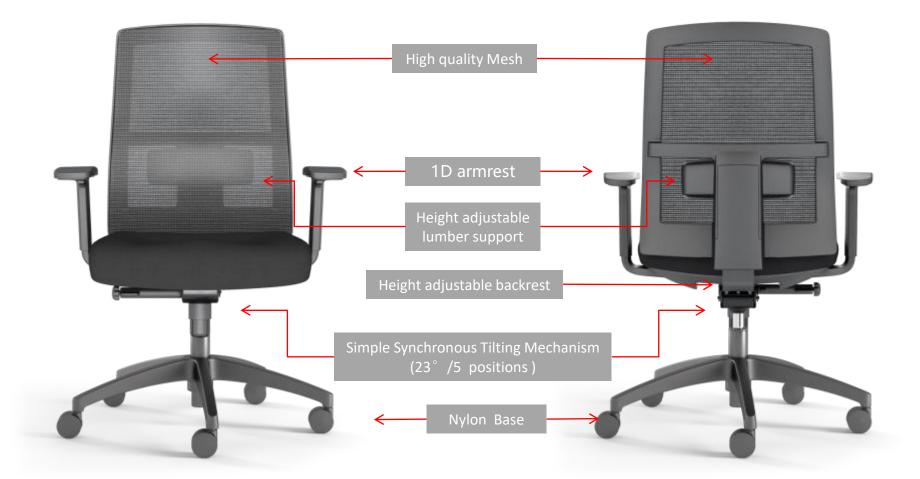

## Configuration

Ares-03

## Configuration

# Height adjustable backrest

## Height adjustable lumber

## Mechanism

Simple Synchronous Tilting Mechanism Easy operated

Adjustable Seat height

### Characteristics

height

unlock the tilt position

1.Turn the knob clockwise to lock &

2.Turn the paddle up to lift up the seat

1

(2)