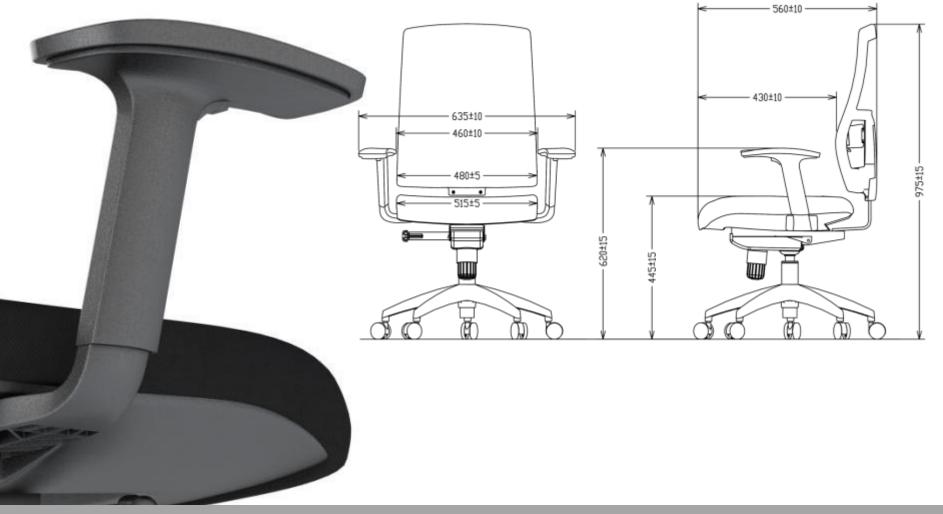

http://www.keenjfurniture.com





• Configuration & Dimension

• Characteristics

• Reference projects

Ares-03



## Configuration

Ares-03

#### 1D armrest



### Dimension

#### Ares-04H



## Configuration

#### Ares-04H



### Dimension

# Height adjustable backrest



## Height adjustable lumber



# foam. 11

#### Comfortable seat pan



## Mechanism

Simple Synchronous Tilting Mechanism Easy operated





Adjustable Seat height



### Characteristics

height

unlock the tilt position

1.Turn the knob clockwise to lock &

2.Turn the paddle up to lift up the seat

1

(2)



# 3D headrest(Option)

#### 3D headrest

Neck obtain fully support. easy operated. and more confortable.







Mesh back /Fabric seat Without armrest Lumbar support 23° Synchron tilt mechanism Nylon base



Mesh back /Fabric seat **Fixed armrest** Lumbar support 23° Synchron tilt mechanism Nylon base



Mesh back /Fabric seat **Adjustable armrest** Lumbar support 23° S