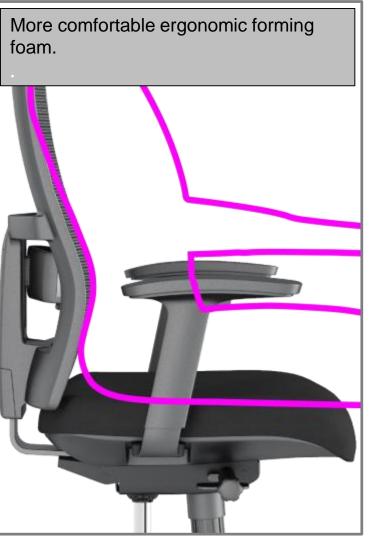

http://www.keenjfurniture.com





• Configuration & Dimension

• Characteristics

• Reference projects

Ares-03



## Configuration

Ares-03

#### 1D armrest



### Dimension

#### Ares-04H



## Configuration

#### Ares-04H



### Dimension

# Height adjustable backrest



## Height adjustable lumber



# foam. 11

#### Comfortable seat pan



## Mechanism

Simple Synchronous Tilting Mechanism Easy operated





Adjustable Seat height



### Characteristics

height

unlock the tilt position

1.Turn the knob clockwise to lock &

2.Turn the paddle up to lift up the seat

1

(2)



# 3D headrest(Option)

#### 3D headrest

Neck obtain fully support. easy operated. and more confortable.







Mesh back /Fabric seat Without armrest Lumbar support 23° Synchron tilt mechanism Nylon base



Mesh back /Fabric seat **Fixed armrest** Lumbar support 23° Synchron tilt mechanism Nylon base



Mesh back /Fabric seat **Adjustable armrest** Lumbar support 23° Synchron tilt mechanism Nylon base

AR-03



**AR-04H** 

Mesh back /Fabric seat **3D Headrest 3D Adjustable armrest** Lumbar support 23° Synchron tilt mechanism Aluminum base

AR-04H+FR