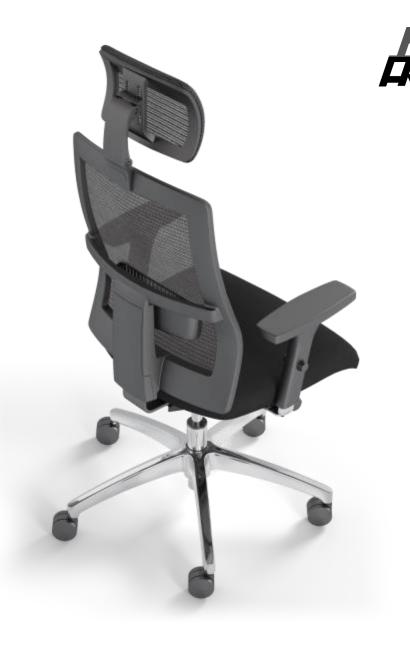

http://www.keenjfurniture.com





• Configuration & Dimension

• Characteristics

• Reference projects

Ares-03



## Configuration

Ares-03

#### 1D armrest



### Dimension

#### Ares-04H



## Configuration

#### Ares-04H



### Dimension

# Height adjustable backrest



## Height adjustable lumber



# foam. 11

#### Comfortable seat pan



## Mechanism

Simple Synchronous Tilting Mechanism Easy operated





Adjustable Seat height



### Characteristics

height

unlock the tilt position

1.Turn the knob clockwise to lock &

2.Turn the paddle up to lift up the seat

1

(2)



# 3D headrest(Option)

#### 3D headrest

Neck obtain fully support. easy operated. and more confortable.







Mesh back /Fabric seat Without armrest Lumbar support 23° Synchron tilt mechanism Nylon base



Mesh back /Fabric seat **Fixed armr