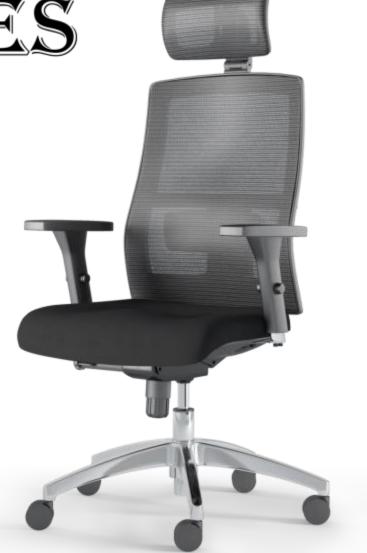

http://www.keenjfurniture.com





• Configuration & Dimension

• Characteristics

• Reference projects

Ares-03



## Configuration

Ares-03

#### 1D armrest



### Dimension

#### Ares-04H



## Configuration

#### Ares-04H



### Dimension

# Height adjustable backrest



## Height adjustable lumber



# foam. 11

#### Comfortable seat pan



## Mechanism

Simple Synchronous Tilting Mechanism Easy operated





Adjustable Seat height



### Characteristics

height

unlock the tilt position

1.Turn the knob clockwise to lock &

2.Turn the paddle up to lift up the seat

1

(2)



# 3D headrest(Option)

#### 3D headrest

Neck obtain fully support. easy operated. and more confortable.







Mesh back /Fabric seat Without armrest Lumbar support 23° Synchron tilt mechanism Nylon base